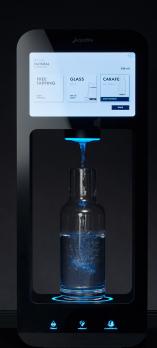

# REFILL+

Introducing the Aquablu REFILL+, a smart hydration system delivering purified, vitamin-enriched flavored drinks. Sparkling, still, or chilled, it's all the refreshment of bottled drinks, minus the plastic waste.